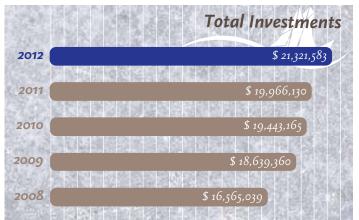

C Results**

CUDIC generated improved results in 2012. Net earnings were up slightly at \$1,138,258 (\$1,126,129 '11). Assessments from credit unions increased by \$64,831 as a result of growth in system assets; the weighted average assessment paid by credit unions in 2012 was 7.65% (7.75% '11). The lowest possible rate is 7 bps; the assessment rate is indicative of the continued strength of credit unions in the province.

Operating expenses decreased by \$13,410 or 1% over 2011. Savings were achieved in Board and Committee expenses (\$39,770), and travel (\$18,125). Salaries and benefits increased by \$37,307 consistent with Board approved adjustments during the year. Office expense increased by \$9,560 relating to ongoing investment in technology to improve operational effectiveness.





The Investment Committee and the Board provide careful oversight of our investment portfolio. Approximately 80% of our funds are managed by a third party, with Canadian and U.S. equities comprising a significant portion of this portfolio. The portfolio generated positive returns in 2012 as markets continued their gradual recovery from the global financial crisis in 2008. The one-year return on our managed portfolio was a positive 5.15% (2.10% 'II). The holdings in our portfolio

2012

2011

2010

2009

2008

are carefully selected for quality by our investment counsel and are well diversified. Since its inception in 1992, the portfolio has had an overall return of 6.04%. As at December 31, 2012, our investments were 21.9% in cash and equivalents, 41% in Fixed Income, 23.7% in Canadian Eq