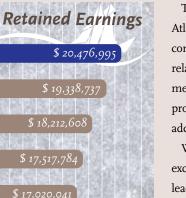

s continued their gradual recovery from the global financial crisis in 2008. The one-year return on our managed portfolio was a positive 5.15% (2.10% 'II). The holdings in our portfolio

2012

2011

2010

2009

2008

are carefully selected for quality by our investment counsel and are well diversified. Since its inception in 1992, the portfolio has had an overall return of 6.04%. As at December 31, 2012, our investments were 21.9% in cash and equivalents, 41% in Fixed Income, 23.7% in Canadian Equity, and 13.4% in US Equity. The net return (Accumulated Other Comprehensive Income) on the equity holdings in our portfolio since inception is

\$106,652 (\$195,141'11) reflecting an unrealized decrease in value. Fund balance is \$21,321,583 or 1.07% of system assets versus a benchmark of 1%.





\$ 18,212,608

\$ 17,020,041

The Superintendent's Office, Atlantic Central and CUDIC continue to maintain an excellent relationship, with regular tri-party meetings held during the year providing a means to collectively address areas of mutual concern.

We continue to enjoy excellent relationships with leaders from the other Atlantic Deposit Insurers. Regular communication occurs at both the management and Board

level to share information and best practices as we execute our respective mandates.

Last year's report described the challenging operating environment which we would be faced with in 2012. Our results are reflective of this.

The recent census indicates that our population is the oldest and slowest growing in the country. GDP growth at 1.6% placed our province 7<sup>th</sup>