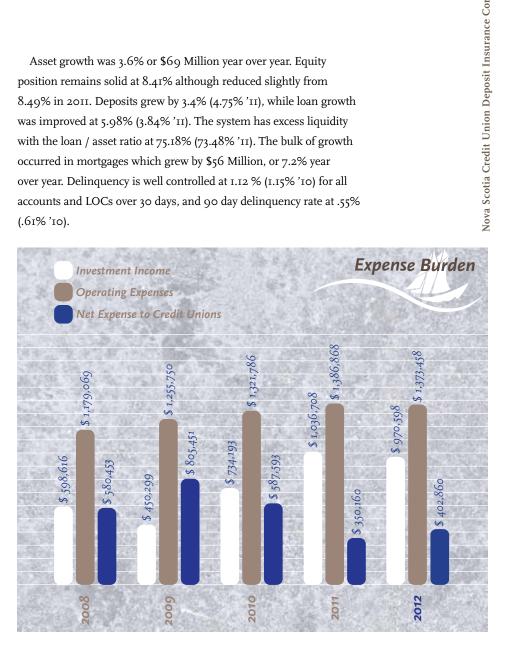

on. Results deteriorated as a percentage of WAA to 4.04% (4.00% 'II). Provision for impaired loans reduced to 15bp vs. 18bp in 2011, reflecting prudent portfolio management. Personnel costs are the largest expense in this category at 1.98% (1.95% '11).

Asset growth was 3.6% or \$69 Million year over year. Equity position remains solid at 8.41% although reduced slightly from 8.49% in 2011. Deposits grew by 3.4% (4.75% '11), while loan growth was improved at 5.98% (3.84% 'II). The system has excess liquidity with the loan / asset ratio at 75.18% (73.48% '11). The bulk of growth occurred in mortgages which grew by \$56 Million, or 7.2% year over year. Delinquency is well controlled at 1.12 % (1.15% '10) for all accounts and LOCs over 30 days, and 90 day delinquency rate at .55% (.61% '10).





The consensus forecast for the province is that economic growth will pick up slightly in 2013 with GDP forecast to increase to 1.7% -

1.9% from 2012's 1.6%. Growth in 2014 is expected to reach 2.5% as the Ships contract reaches "full steam." The balance of growth is forecast to come from the Deep Panuke offshore project, Port Hawkesbury Paper and the Maritime Link Project. Nonetheless unemployment is not forecast to reduce dramatically with provincial rate forecast move to 8.4% - 8.6% by 2014 from the current 8.9%.

As deposit insurer we are committed to working with Credit Unions to ensure that the collective response to our challenges continues to protect the interests of depositors in our institutions.

Finally I want to express my sincere appreciation to my CUDIC colleagues who ha