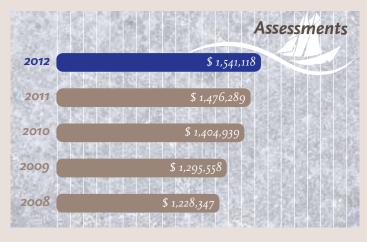

. Results deteriorated as a percentage of WAA to 4.04% (4.00% 'II). Provision for impaired loans reduced to 15bp vs. 18bp in 2011, reflecting prudent portfolio management. Personnel costs are the largest expense in this category at 1.98% (1.95% '11).

Asset growth was 3.6% or \$69 Million year over year. Equity position remains solid at 8.41% although reduced slightly from 8.49% in 2011. Deposits grew by 3.4% (4.75% '11), while loan growth was improved at 5.98% (3.84% 'II). The system has excess liquidity with the loan / asset ratio at 75.18% (73.48% '11). The bulk of growth occurred in mortgages which grew by \$56 Million, or 7.2% year over year. Delinquency is well controlled at 1.12 % (1.15% '10) for all accounts and LOCs over 30 days, and 90 day delinquency rate at .55% (.61% '10).





The consensus forecast for the province is that economic growth will pick up slightly in 2013 with GDP forecast to increase to 1.7% -

1.9% from 2012's 1.6%. Growth in 2014 is expected to reach 2.5% as the Ships contract reaches "full steam." The balance of growth is forecast to come from the Deep Panuke offshore project, Port Hawkesbury Paper and the Maritime Link Project. Nonetheless unemployment is not forecast to reduce dramatically with provincial rate forecast move to 8.4% - 8.6% by 2014 from the current 8.9%.

As deposit insurer we are committed to working with Credit Unions to ensure that the collective response to our challenges continues to protect the interests of depositors in our institutions.

Finally I want to express my sincere appreciation to my CUDIC colleagues who have