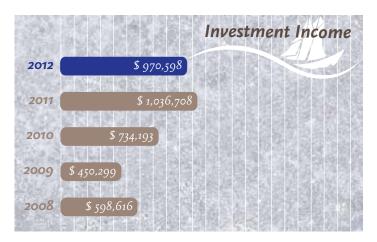

DIC Results**

CUDIC generated improved results in 2012. Net earnings were up slightly at \$1,138,258 (\$1,126,129 '11). Assessments from credit unions increased by \$64,831 as a result of growth in system assets; the weighted average assessment paid by credit unions in 2012 was 7.65% (7.75% '11). The lowest possible rate is 7 bps; the assessment rate is indicative of the continued strength of credit unions in the province.

Operating expenses decreased by \$13,410 or 1% over 2011. Savings were achieved in Board and Committee expenses (\$39,770), and travel (\$18,125). Salaries and benefits increased by \$37,307 consistent with Board approved adjustments during the year. Office expense increased by \$9,560 relating to ongoing investment in technology to improve operational effectiveness.





The Investment Committee and the Board provide careful oversight of our investment portfolio. Approximately 80% of our funds are managed by a third party, with Canadian and U.S. equities comprising a significant portion of this portfolio. The portfolio generated positive returns in 2012 as markets continued their gradual recovery from the global financial crisis in 2008. The one-year return on our managed portfolio was a positive 5.15% (2.10% 'II). The holdings in our portfolio

2012

2011

2010

2009

2008

are carefully selected for quality by our investment counsel and are well diversified. Since its inception in 1992, the portfolio has had an overall return of 6.04%. As at December 31, 2012, our investments were 21.9% in cash and equivalents, 41% in Fixed Income, 23.7% in Canadian