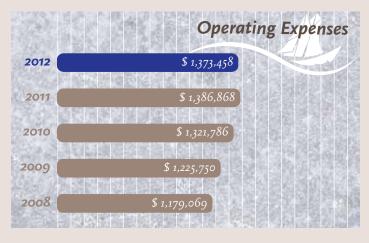

ets continued their gradual recovery from the global financial crisis in 2008. The one-year return on our managed portfolio was a positive 5.15% (2.10% 'II). The holdings in our portfolio

2012

2011

2010

2009

2008

are carefully selected for quality by our investment counsel and are well diversified. Since its inception in 1992, the portfolio has had an overall return of 6.04%. As at December 31, 2012, our investments were 21.9% in cash and equivalents, 41% in Fixed Income, 23.7% in Canadian Equity, and 13.4% in US Equity. The net return (Accumulated Other Comprehensive Income) on the equity holdings in our portfolio since inception is

\$106,652 (\$195,141'11) reflecting an unrealized decrease in value. Fund balance is \$21,321,583 or 1.07% of system assets versus a benchmark of 1%.





\$ 18,212,608

\$ 17,020,041

The Superintendent's Office, Atlantic Central and CUDIC continue to maintain an excellent relationship, with regular tri-party meetings held during the year providing a means to collectively address areas of mutual concern.

We continue to enjoy excellent relationships with leaders from the other Atlantic Deposit Insurers. Regular communication occurs at both the management and Board

level to share information and best practices as we execute our respective mandates.

Last year's report described the challenging operating environment which we would be faced with in 2012. Our results are reflective of this.

The recent census indicates that our population is the oldest and slowest growing in the country. GDP growth at 1.6% placed our province 7<sup>th</sup